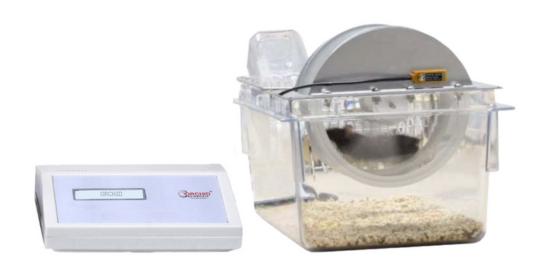

## **Rodent Activity Wheel**

Activity Wheel is an easy way to quantify rodent voluntary activity in their home cage environment over long periods of time. Instrument can be used to perform a wide range of measurements, including: wheel revolutions, average/min/max speed, acceleration, utilization time. Instrument is used for research on circadian rhythms, motor function, aging, energy balance, recovering and pain related exercise. Different models are available for mouse and rat.

Designed To Quantify
Rodent Voluntary
Activity In Their Home
Cage Environment Over
Long Periods Of Time